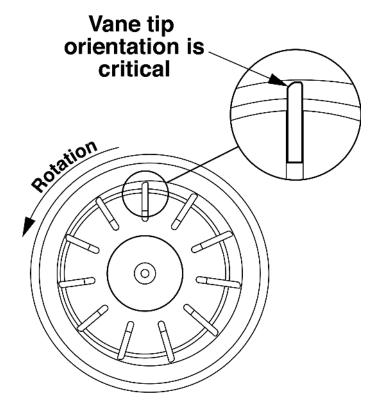

## SERVICE ADVISORY Critical Vane Orientation In PVX Pumps

The leading edge of the vanes must be oriented in the direction of rotation. The leading edge is identified as the low side of the vane taper. Improper installation will result in excessive noise, greatly reduced vane life, and possible pump failure.

Make sure all vane slots have a vane in them.

Pump body viewed from cover side