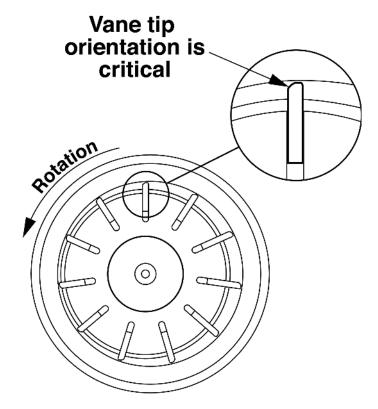

## SERVICE ADVISORY Critical Vane Orientation In PVX Pumps

The leading edge of the vanes must be oriented in the direction of rotation. The leading edge is identified as the low side of the vane taper. Improper installation will result in excessive noise, greatly reduced vane life, and possible pump failure.

Make sure all vane slots have a vane in them.

Pump body viewed from cover side