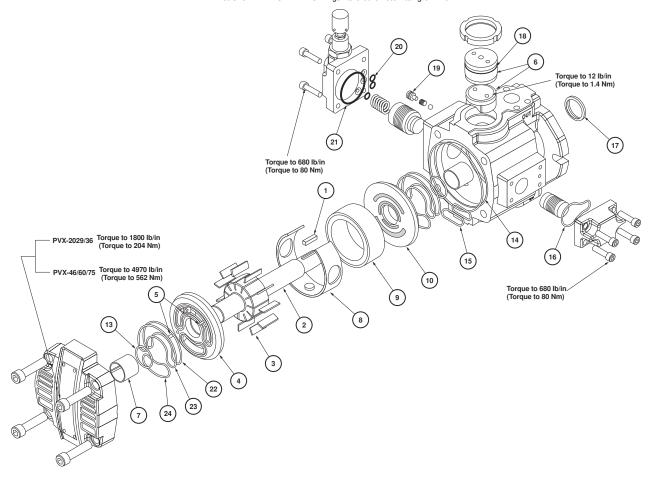

## Rebuild kits consists of:

| REF | DESCRIPTION       | QTY |
|-----|-------------------|-----|
| 1   | Key               | 1   |
| 2   | Rotor Shaft       | 1   |
| 3   | Vane Kit          | 1   |
| 4   | Port Plate, Cover | 1   |
| 5   | Roll Pin          | 4   |
| 6   | Thrust Block      | 1   |
| 7   | Bearing           | 2   |
| 8   | Spacer Ring       | 1   |
| 9   | Pressure Ring     | 1   |
| 10  | Port Plate, Body  | 1   |
|     | Viton Seal Kit    | 1   |

VANE KITS

| REF | DESC. PVX-20/29/36 (PVX-46/60/75) | QTY |
|-----|-----------------------------------|-----|
| 13  | O-Ring ASA-031 (ASA-035)          | 2   |
| 14  | O-Ring ASA-162 (ASA-265)          | 1   |
| 15  | O-Ring ASA-130 (ASA-229)          | 1   |
| 16  | O-Ring ASA-146 (ASA-146)          | 1   |
| 17  | Shaft Seal                        | 1   |
| 18  | O-Ring ASA-229 (ASA-237)          | 1   |
| 19  | O-Ring ASA-110 (ASA-110)          | 1   |
| 20  | O-Ring ASA-111 (ASA-111)          | 3   |
| 21  | O-Ring ASA-143 (ASA-143)          | 1   |
| 22  | O-Ring ASA-155 (ASA-158)          | 2   |
| 22  | O-Ring ASA-157 (ASA-160)          | 2   |
| 23  | Back-Up Ring                      | 2   |
| 24  | O-Ring ASA-139 (ASA-152)          | 2   |
| *   | O-Ring ASA-109 (ASA-109)          | 1   |
| *   | Back-Up Washer                    | 1   |
| *   | O-Ring ASA-237 (ASA-237)          | 1   |

\* Not Shown. NOTE: All O-Rings have durometer rating of ≥ 75.

**NOTE:** Quanity of 3, M6 socket head cap screw, not shown. Mounts 2nd stage to 1st stage compensator. Torque to 133 - 177 lb/in (15 - 20 Nm)