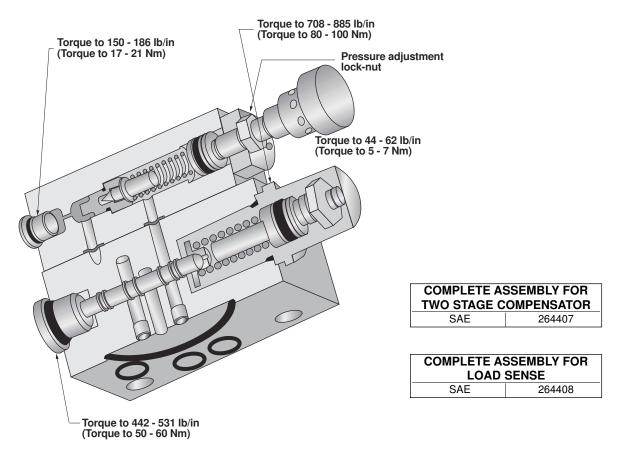

\* Not Shown. NOTE: All O-Rings have durometer rating of ≥ 75.

**NOTE:** Quanity of 3, M6 socket head cap screw, not shown. Mounts 2nd stage to 1st stage compensator. Torque to 133 - 177 lb/in (15 - 20 Nm)